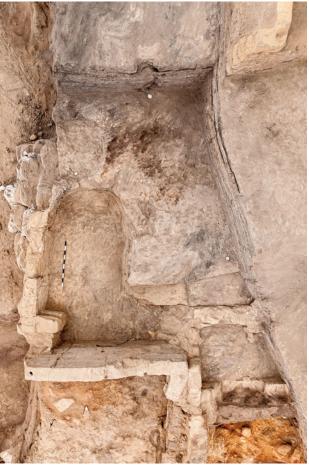

Figure 13.2. North-facing top-down photograph showing overview of B.86 (photograph by Jason Quinlan).

Figure 13.4. Northeast-facing photograph showing oven F.5018 (photograph Çatalhöyük Research Project).