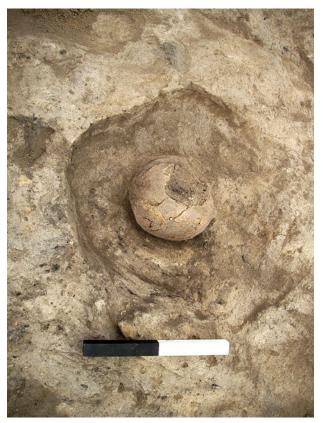

Figure 13.5. South-facing photograph showing child's skull (18524) found in dumps sealing quarry pits (photograph by Roddy Regan).