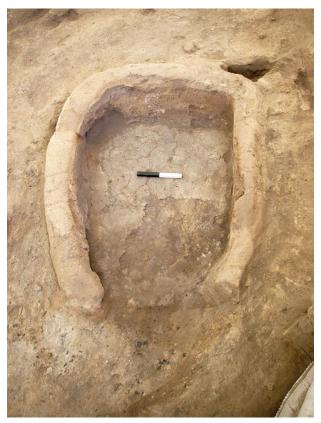

Figure 13.2. North-facing top-down photograph showing overview of B.86 (photograph by Jason Quinlan).

Figure 13.4. Northeast-facing photograph showing oven F.5018 (photograph Çatalhöyük Research Project).