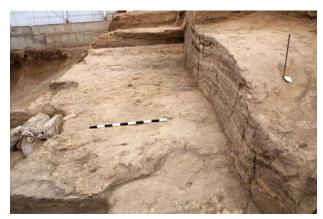

## Colour figures for Chapter 13. Building 86, Space 344, Space 367 and Space 329

James Taylor

Figure 13.1. North-facing photograph showing overview of B.86 (room fill: 19130) (photograph by Carlos Bazua).